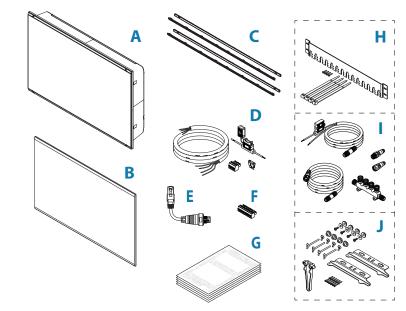

## **Parts included**

- A. Display unit
- B. Suncover
- C. Bezels
  - 1 set black bezels
  - 1 set silver bezels
- D. Power cable, fuse, fuse holder and connector block
- E. RJ45 to 5-pin Ethernet adapter cable
- F. NMEA 0183 connector block
- **G.** Documentation pack
- H. Cable retainer kit
- NMEA 2000 starter kit (supplied with the system pack, not included in the display only pack)
- J. Panel mounting kit

## ADDENDUM

- NSO evo3
- Zeus<sup>3</sup> Glass Helm

The 4-way NMEA 0183 connector (**F**) is replaced by a 10-way connector.

The NMEA 2000 starter kit (I) is supplied with the system packs, it is not included in the display only pack.